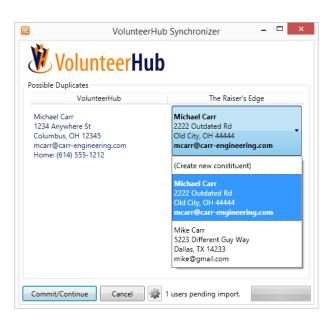

## Blackbaud Integrations – The Raiser's Edge

- Synchronization via plugin
- Available for on-premises and hosted
- Real-time deduplication as users are synchronized
- Scope
  - Contact information
  - Timesheets